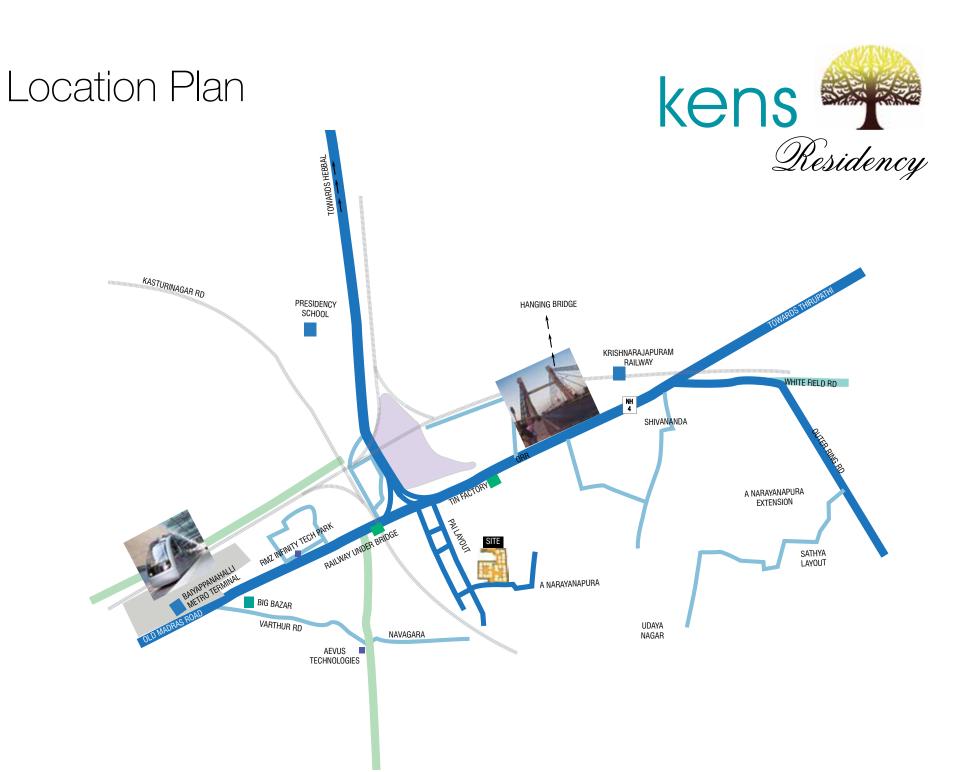

## A NEW CONCEPT IN URBAN LIVING

Location & Accessibility :

| RMZ Infinity Tech Park     | -1 Km  |
|----------------------------|--------|
| Netro Station              | -1 Km  |
| K.R. Puram Railway Station | -1 Km  |
| Bagmane Tech Park          | -2 Kms |
| ndira Nagar                | - 3 Km |
| TPL, Whitefield            | -5 Kms |
| Janyata Tech Park          | -6 Kms |
| Л.G. Road                  | -7 Kms |

Located off Old Madras road of Bangalore, Kens Residency is surrounded by a serene surroundings and existing apartments all around the site. The Big Bazaar and Central Metro Rail is very close to the project. The location and the surroundings are highly developed in every aspect, be it in terms of Corporate Houses, Schools, Hospitals and every mode of transport is available to any corner of the city.