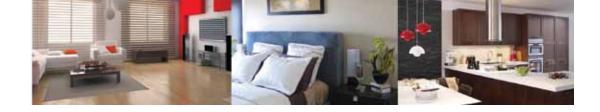

#### Flooring

2'X2' premium quality vitrified flooring with 3' skirting all around. Ceramic tile flooring for balconies.

#### Toilets

Ceramic glazed tile dado upto 7 feet height and anti-skid tiles for flooring. C.P. bath fittings of Jaquar, Hindware / Cera or equivalent sanitary fittings.

#### Kitchen

- Black granite(30mm) kitchen platform with stainless steel sink with 2' height glazed tile dado above cooking platform.
- 2 tap connections (overhead tank & Cauvery water).
- Provision for water purifier.