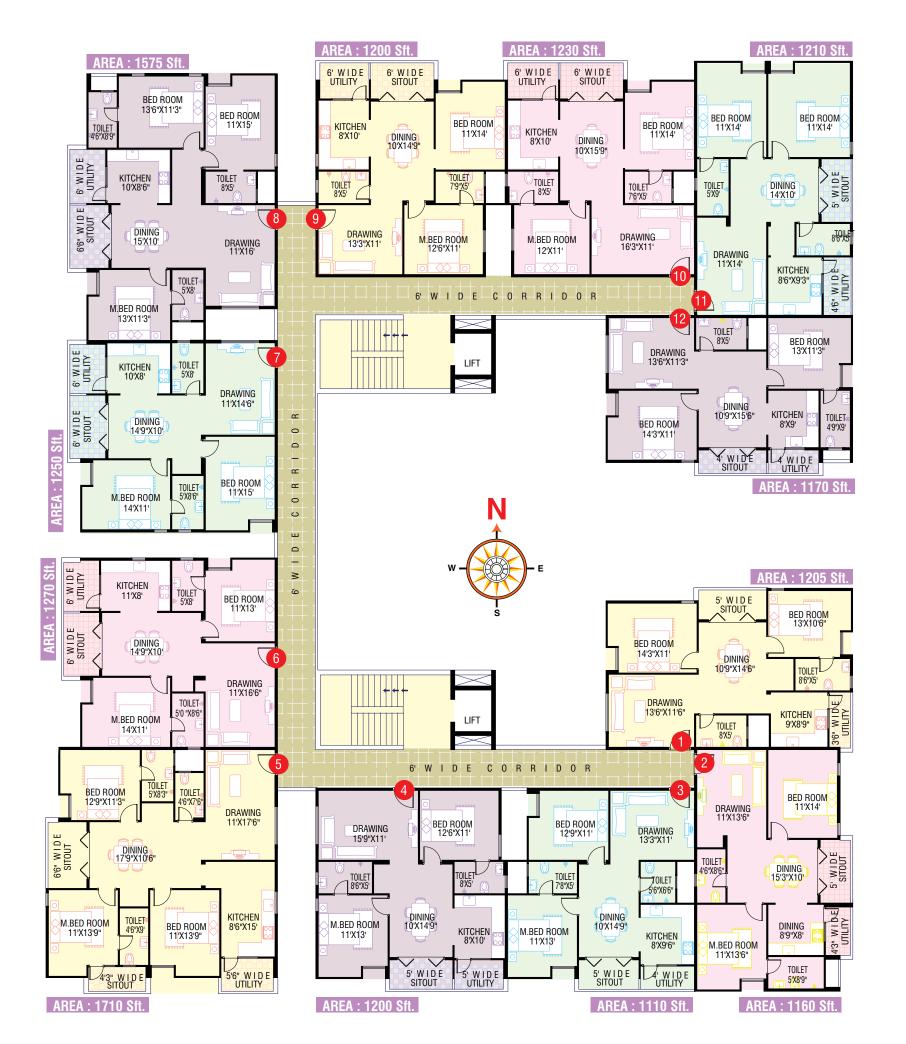

## A NEW CONCEPT IN URBAN LIVING

















Location & Accessibility :

| RMZ Infinity Tech Park     | -1 Km  |
|----------------------------|--------|
| Netro Station              | -1 Km  |
| K.R. Puram Railway Station | -1 Km  |
| Bagmane Tech Park          | -2 Kms |
| ndira Nagar                | - 3 Km |
| TPL, Whitefield            | -5 Kms |
| Janyata Tech Park          | -6 Kms |
| Л.G. Road                  | -7 Kms |





Spacious homes make happy homes. And that's what Kens Residency is all about. You'll find the sensation of space both inside and out. In the well-lit, private interiors, where you can find peace and joy, and the open, green, exciting play zones, where the kids can find friends. Located in the heart if Bangalore City and designed in true European style, each Equinox home is equipped to ensure th