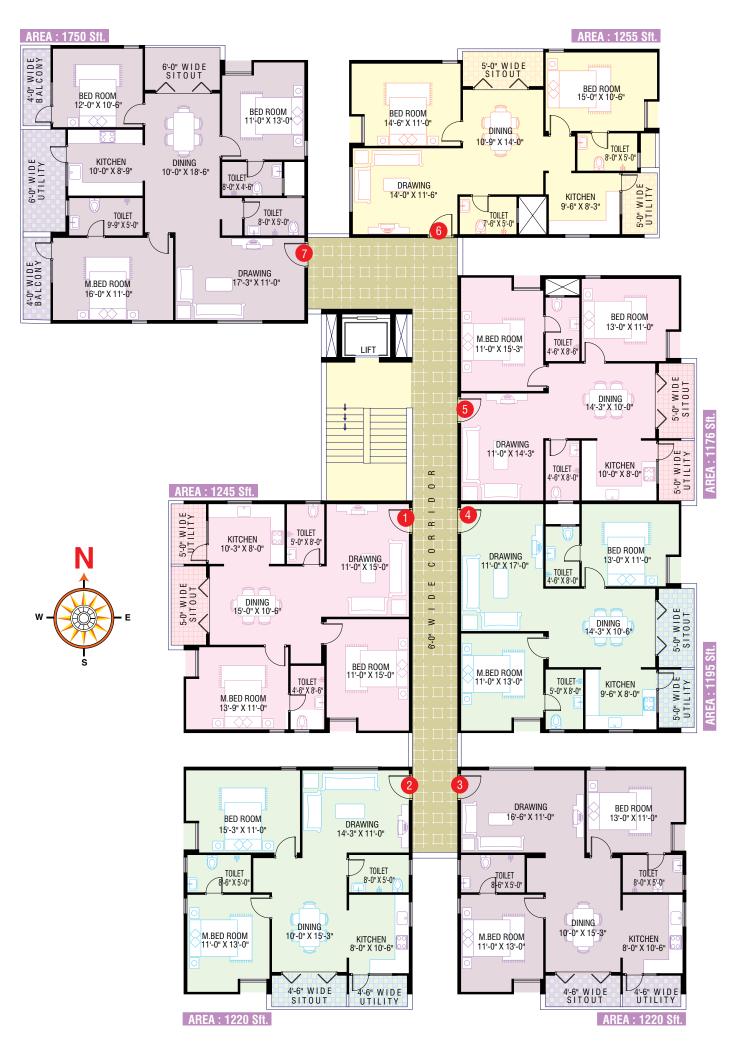

Spacious homes make happy homes. And that's what Kens Residency is all about. You'll find the sensation of space both inside and out. In the well-lit, private interiors, where you can find peace and joy, and the open, green, exciting play zones, where the kids can find friends. Located in the heart if Bangalore City and designed in true European style, each Equinox home is equipped to ensure that you get privacy, comfort and the peace of mind in knowing that your investment in an Kens Residency home is the right one. Kens . . . equal peace, equal play.