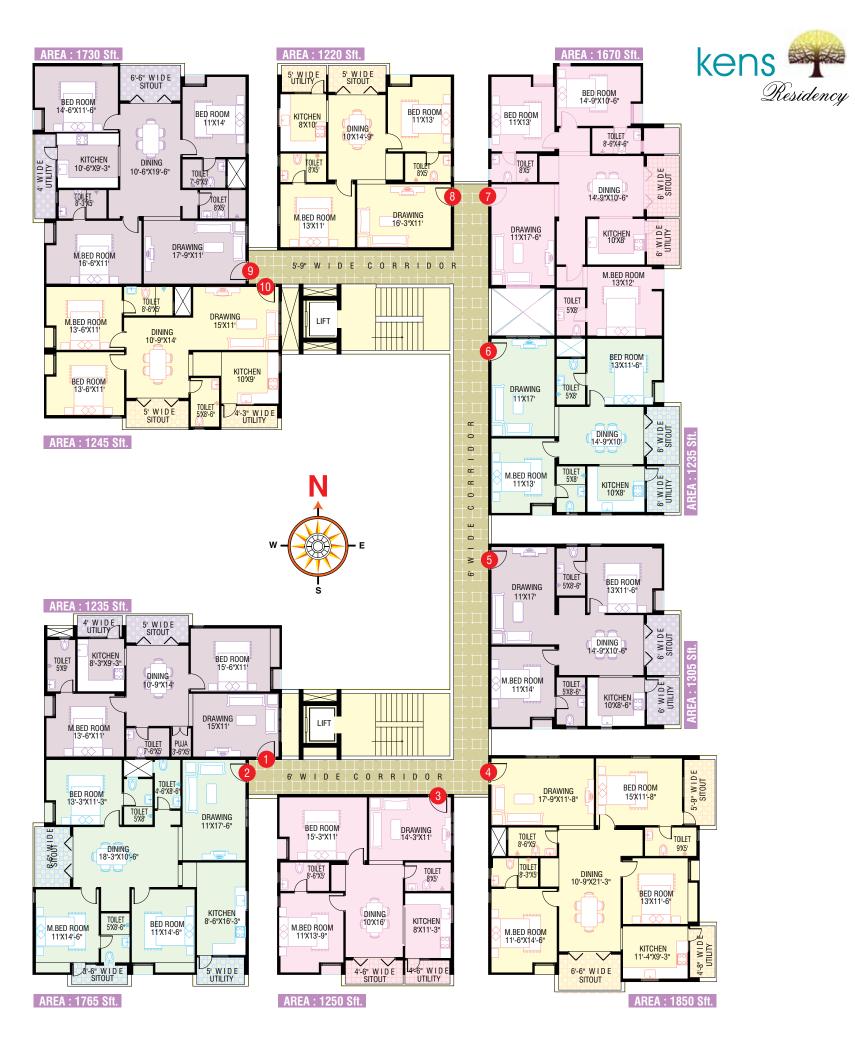

Spacious homes make happy homes. And that's what Kens Residency is all about. You'll find the sensation of space both inside and out. In the well-lit, private interiors, where you can find peace and joy, and the open, green, exciting play zones, where the kids can find friends. Located in the heart if Bangalore City and designed in true European style, each Equinox home is equipped to ensure that you get privacy, comfort and the peace of mind in knowing that your investment in an Kens Residency home is the right one. Kens . . . equal peace, equal play.