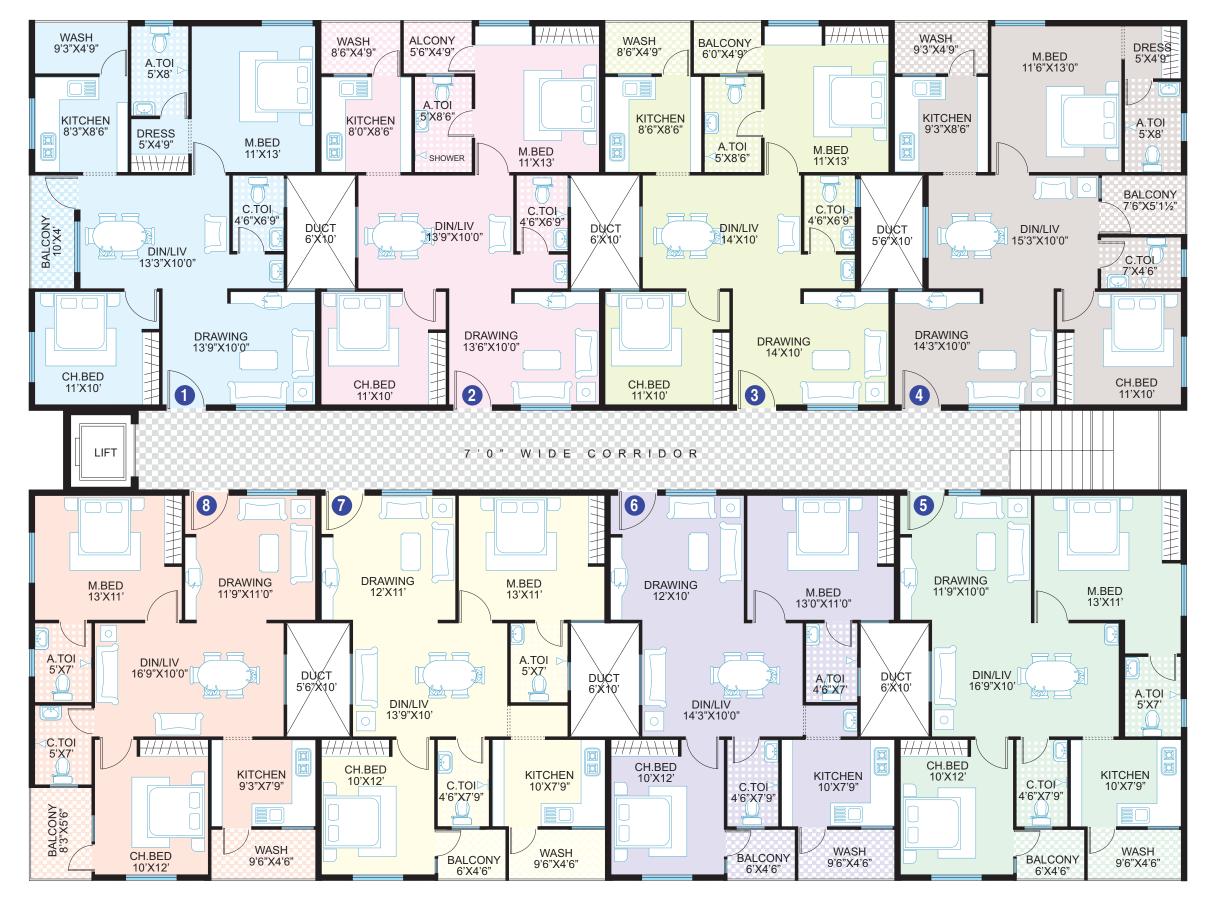

# Typical Floor Plan

ROAD

۲

۲

۲

| Flat No | Total Area |
|---------|------------|
| 1       | 1020 Sft.  |
| 2       | 960 Sft.   |
| 3       | 980 Sft.   |
| 4       | 1040 Sft.  |
| 5       | 1020 Sft.  |
| 6       | 980 Sft.   |
| 7       | 980 Sft.   |
| 8       | 1020 Sft.  |