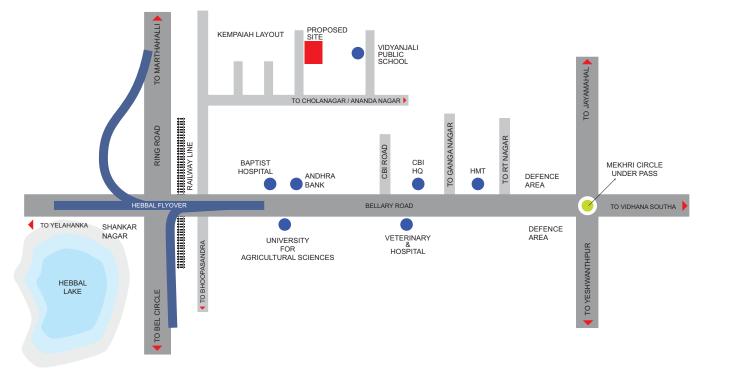

### Location Plan

Builders & Promoters **RADIANT BUILDERS** 2nd Cross Road, Kempaiah Layout, Cholanager BMP Ward No.96, Hebbal, Bangalore. Ph: 09246155434, 9880911056, 09246877119, 080-30962830

Radiant Castle... life style apartments designed like mansions, making them 20% more spacious than ordinary two bed room apartments. Lavish in luxury, rich in greenery with world class amenities to boost your life style. And set in equally prime location just off outer ring road, close to Hebbal Circle. Radiant castle is a hall mark of renaissance's architectural excellence Neo-classical design, large open spaces, abundant greenery, use of natural light efficient management of space and magnificent views of the surrounding greenery is what put Radiant Castle in a class of its own.