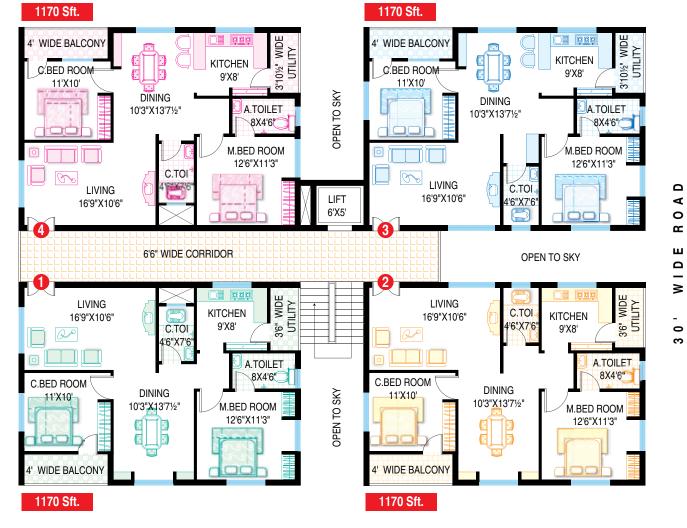

## 30' WIDE ROAD

**STRUCTURE** : RCC framed structure.

**SUPER STRUCTURE**: Table mounded Bricks with cement mortar.

INTERCOM : Intercom Facility for all flats connecting to security.

MAIN DOOR : Teakwood frame & Teak/veneer moulded paneled door with melamine polishing and

hardware of reputed make

WINDOWS : Teakwood frames with plain glass designed shutters & safety Grills.

PLASTERING : Internal walls with NCL altek luppam finish & external with sponge finish.

**FLOORING**: First quality vitrified tiles 24" x 24" in Drawing, Dining & Bedrooms, and anti-skid

ceramic tiles in bathrooms and Wash Balcony.

KITCHEN : Granite Platform with steel sink, 2' height Tiles dadoing on cooking platform.

TOILETS : CP Jaquar/Mark hot and cold wall mixers & taps in each toilet with geyser provision.