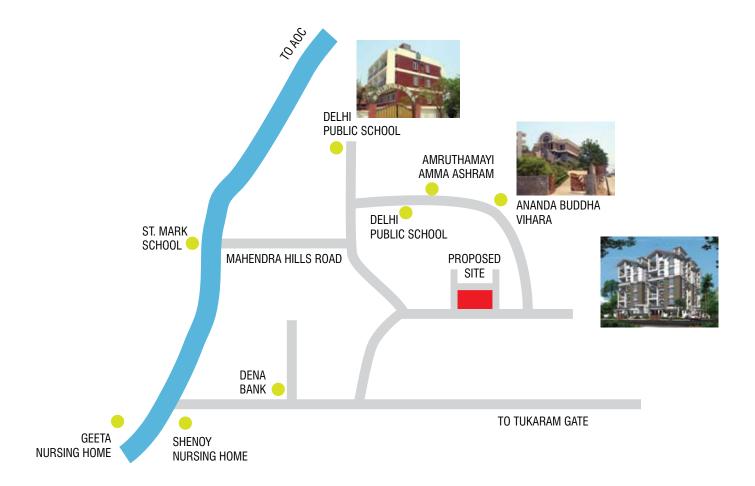

## 30' WIDE ROAD

**STRUCTURE** : RCC framed structure.

**SUPER STRUCTURE**: Table mounded Bricks with cement mortar.

INTERCOM : Intercom Facility for all flats connecting to security.

MAIN DOOR : Teakwood frame & Teak/veneer moulded paneled door with melamine polishing and